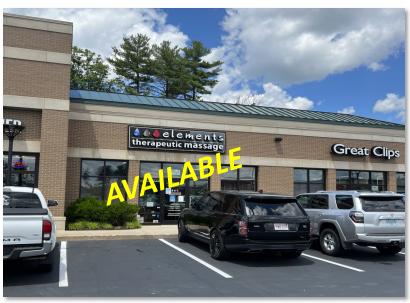

0 SF and 2,360 SF Retail/Office Spaces

ANCHORS: Market Basket, Marshall's, Home Goods, Panera, Petco, Evviva Trattoria

GLA: 238,410 SF on 31 Acres

ADT: 100.000+

LOCAL EMPLOYERS: Kadant, Inc., Net Scout Systems, Ribbon Communications Inc., Westford Regency Inn & Conference Center, many more

| Demographics:    | 3 Miles   | 5 Miles   | 10 Miles  |
|------------------|-----------|-----------|-----------|
| Median HH Income | \$157,334 | \$142,027 | \$106,326 |
| Population       | 23,292    | 67,888    | 377,043   |







AMERICAN COMMERCIAL REAL ESTATE

50 Ledgeview Way #2415, Wrentham, Massachusetts 02093

Tel: (508) 735-6378 | Fax: (508) 861-0537 | E-Mail: dusty@acreco.com | www.acreco.com



## **FOR LEASE**

# 2,360 SF RETAIL/OFFICE SPACE AVAILABLE 9 CORNERSTONE SQ., WESTFORD, MA











## **FOR LEASE**

# 3,100 SF RETAIL/OFFICE SPACE AVAILABLE 6 CORNERSTONE SQ., WESTFORD, MA





#### **CONTACT US:**



Dusty Burke
508-735-6378
dusty@acreco.com



Dusty Burke III
508-735-5976
dusty3@acreco.com