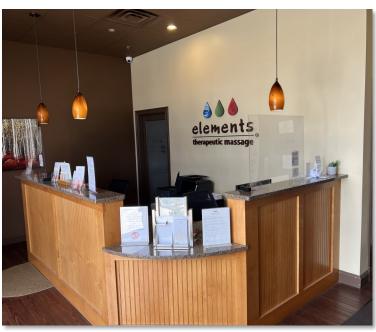

SF and 2,360 SF Retail/Office Spaces

ANCHORS: Market Basket, Marshall's, Home Goods, Panera, Petco, Evviva Trattoria

GLA: 238,410 SF on 31 Acres

ADT: 100.000+

LOCAL EMPLOYERS: Kadant, Inc., Net Scout Systems, Ribbon Communications Inc., Westford Regency Inn & Conference Center, many more

| Demographics:    | 3 Miles   | 5 Miles   | 10 Miles  |
|------------------|-----------|-----------|-----------|
| Median HH Income | \$157,334 | \$142,027 | \$106,326 |
| Population       | 23,292    | 67,888    | 377,043   |







AMERICAN COMMERCIAL REAL ESTATE

50 Ledgeview Way #2415, Wrentham, Massachusetts 02093

Tel: (508) 735-6378 | Fax: (508) 861-0537 | E-Mail: dusty@acreco.com | www.acreco.com



## **FOR LEASE**

# 2,360 SF RETAIL/OFFICE SPACE AVAILABLE 9 CORNERSTONE SQ., WESTFORD, MA











## **FOR LEASE**

# 3,100 SF RETAIL/OFFICE SPACE AVAILABLE 6 CORNERSTONE SQ., WESTFORD, MA





#### **CONTACT US:**



Dusty Burke
508-735-6378
dusty@acreco.com



Dusty Burke III
508-735-5976
dusty3@acreco.com