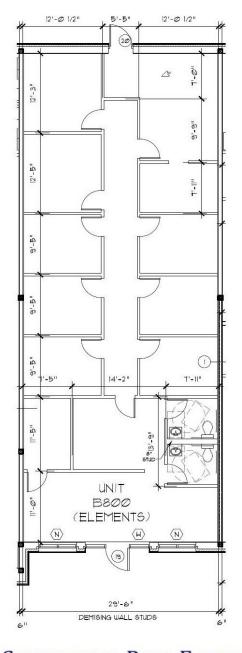

and 2,360 SF Retail/Office Spaces

ANCHORS: Market Basket, Marshall's, Home Goods, Panera, Petco, Evviva Trattoria

GLA: 238,410 SF on 31 Acres

ADT: 100.000+

LOCAL EMPLOYERS: Kadant, Inc., Net Scout Systems, Ribbon Communications Inc., Westford Regency Inn & Conference Center, many more

| Demographics:    | 3 Miles   | 5 Miles   | 10 Miles  |
|------------------|-----------|-----------|-----------|
| Median HH Income | \$157,334 | \$142,027 | \$106,326 |
| Population       | 23,292    | 67,888    | 377,043   |







AMERICAN COMMERCIAL REAL ESTATE

50 Ledgeview Way #2415, Wrentham, Massachusetts 02093

Tel: (508) 735-6378 | Fax: (508) 861-0537 | E-Mail: dusty@acreco.com | www.acreco.com



## **FOR LEASE**

# 2,360 SF RETAIL/OFFICE SPACE AVAILABLE 9 CORNERSTONE SQ., WESTFORD, MA











## **FOR LEASE**

# 3,100 SF RETAIL/OFFICE SPACE AVAILABLE 6 CORNERSTONE SQ., WESTFORD, MA





#### **CONTACT US:**



Dusty Burke
508-735-6378
dusty@acreco.com



Dusty Burke III
508-735-5976
dusty3@acreco.com