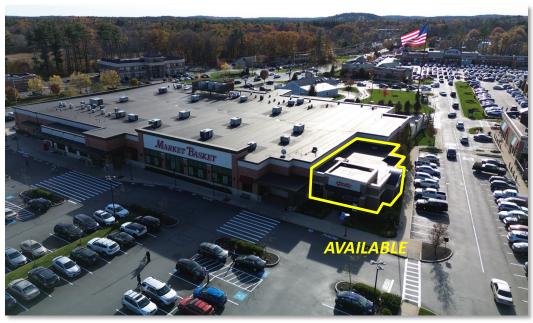

Evviva Trattoria

GLA: 238,410 SF on 31 Acres

ADT: 100.000+

LOCAL EMPLOYERS: Kadant, Inc., Net Scout Systems, Ribbon Communications Inc., Westford Regency Inn & Conference Center, many more

| Demographics:    | 3 Miles   | 5 Miles   | 10 Miles  |
|------------------|-----------|-----------|-----------|
| Median HH Income | \$157,334 | \$142,027 | \$106,326 |
| Population       | 23,292    | 67,888    | 377,043   |







AMERICAN COMMERCIAL REAL ESTATE

50 Ledgeview Way #2415, Wrentham, Massachusetts 02093

Tel: (508) 735-6378 | Fax: (508) 861-0537 | E-Mail: dusty@acreco.com | www.acreco.com



## **FOR LEASE**

# 2,360 SF RETAIL/OFFICE SPACE AVAILABLE 9 CORNERSTONE SQ., WESTFORD, MA











## **FOR LEASE**

# 3,100 SF RETAIL/OFFICE SPACE AVAILABLE 6 CORNERSTONE SQ., WESTFORD, MA





#### **CONTACT US:**



Dusty Burke
508-735-6378
dusty@acreco.com



Dusty Burke III
508-735-5976
dusty3@acreco.com