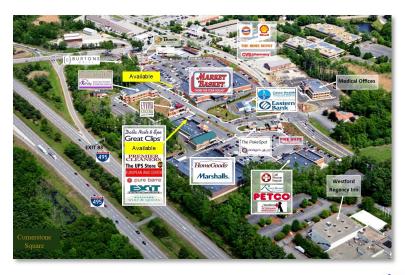

#### 2 SPACES AT CORNERSTONE SQUARE

6 CORNERSTONE SQUARE: 3,100 SF NEXT TO MARKET BASKET 9 CORNERSTONE SQUARE: 2,360 SF NEXT TO GREAT CLIPS Boston Rd., Rt. 110 (Littleton Rd.), Westford, MA at I-495 Exit 83

#### **FEATURES:**

AVAILABLE: 3,100 SF and 2,360 SF Retail/Office Spaces

ANCHORS: Market Basket, Marshall's, Home Goods, Panera, Petco, Evviva Trattoria

GLA: 238,410 SF on 31 Acres

ADT: 100.000+

LOCAL EMPLOYERS: Kadant, Inc., Net Scout Systems, Ribbon Communications Inc., Westford Regency Inn & Conference Center, many more