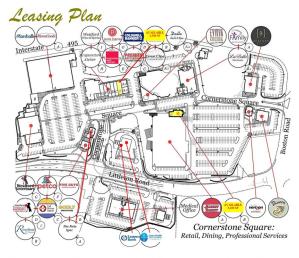

#### 2 SPACES AT CORNERSTONE SQUARE

6 CORNERSTONE SQUARE: 3,100 SF NEXT TO MARKET BASKET 9 CORNERSTONE SQUARE: 2,360 SF NEXT TO GREAT CLIPS Boston Rd., Rt. 110 (Littleton Rd.), Westford, MA at I-495 Exit 83

#### **FEATURES:**

AVAILABLE: 3,100 SF and 2,360 SF Retail/Office Spaces

ANCHORS: Market Basket, Marshall's, Home Goods, Panera, Petco, Evviva Trattoria

GLA: 238,410 SF on 31 Acres

ADT: 100.000+

LOCAL EMPLOYERS: Kadant, Inc., Net Scout Systems, Ribbon Communications Inc., Westford Regency Inn & Conference Center, many more