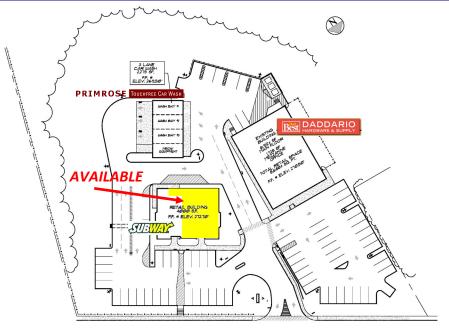

# Primrose Plaza

Rt. 140 at I-495, Franklin, MA **2,695 SF Endcap Available Immediately** 

## AMERICAN COMMERCIAL REAL ESTATE

306 Maple Street Bellingham, MA 02019

Phone: 508-966-2699 Fax: 508-861-0537 www.acreco.com American Commercial Real Estate is pleased to offer for lease 2,695 SF of high profile retail space at Primrose Plaza in Franklin next to high volume Subway store. This space has ideal exposure to the Franklin "Golden Mile" retail corridor on Rt. 140 at I-495. Nearby traffic generators include Stop & Shop, Marshall's, Burger King, Taco Bell, EMC, Dean College, Franklin High School, Tri-County Regional Vocational School, DCU, Forge Park, dairy giant Garelick Farms, Panera Bread, Longhorn Steak House, local and regional offices for medical and professional services, and dense residential population.