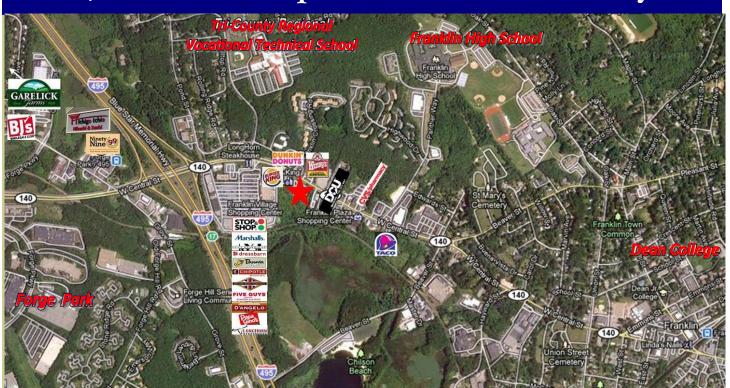

## AMERICAN COMMERCIAL REAL ESTATE

306 Maple Street Bellingham, MA 02019

Phone: 508-966-2699 Fax: 508-861-0537 www.acreco.com American Commercial Real Estate is pleased to offer for lease 2,695 SF of high profile retail space at Primrose Plaza in Franklin next to high volume Subway store. This space has ideal exposure to the Franklin "Golden Mile" retail corridor on Rt. 140 at I-495. Nearby traffic generators include Stop & Shop, Marshall's, Burger King, Taco Bell, EMC, Dean College, Franklin High School, Tri-County Regional Vocational School, DCU, Forge Park, dairy giant Garelick Farms, Panera Bread, Longhorn Steak House, local and regional offices for medical and professional services, and dense residential population.

- 2,695 SF end cap available
- GLA 14,000 SF +/-
- Traffic: 30,000 ADT +/-
- Excellent parking
- Great visibility & signage
- Great employment, retail and residential generators