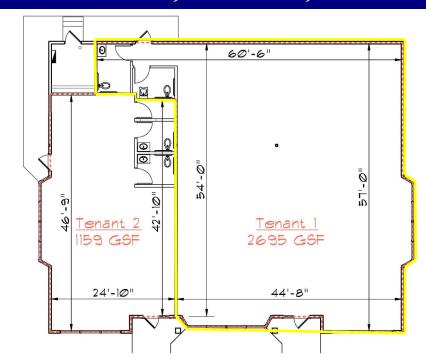

# Primrose Plaza

Rt. 140 at I-495, Franklin, MA **2,695 SF Endcap Available Immediately** 

- 2,695 SF end cap available
- GLA 14,000 SF +/-
- Traffic: 30,000 ADT +/-
- Excellent parking
- Great visibility & signage
- Great employment, retail and residential generators