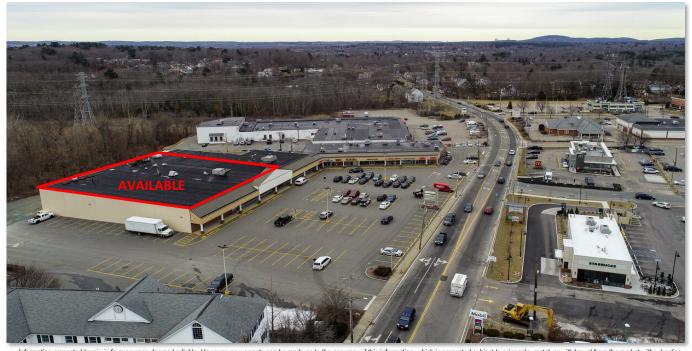

### 24,000 SF RETAIL ANCHOR SPACE DIVIDABLE

4 WASHINGTON ST., CANTON, MA

At Cobb Corner across from Village Shoppes of Canton

### **AVAILABLE:**

24,000 SF Anchor Space adjacent to Washington St. & Rt. 27 Intersection

High-Traffic, High-Volume Location at Canton/Sharon/Stoughton Line

### **FEATURES:**

- 24,000 SF with 2 designated dock doors
- Open floor plan with 21' ceiling height
- Additional parking proposed totaling 247 spaces
- Excellent visibility and signage with premium pylon
- Traffic: Washington St. 20,201 ADT
- Join co-tenants Pediatric Associates, Stone L'Oven Pizza, Roberts Jewelry, The Fit Bodi,
   Visions Salon, Postal Center USA, Anton's Cleaners, Blinds & Designs and Dunkin Donuts!