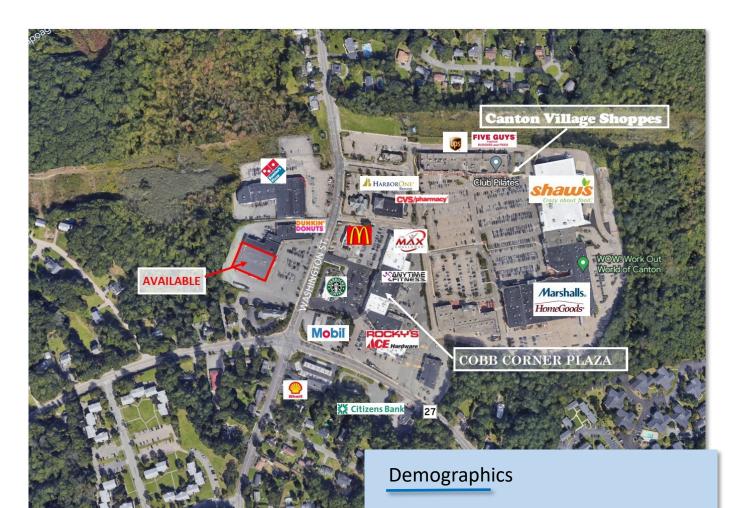

### **COBB CORNER PLAZA**

### **FEATURES:**

- 24,000 SF with 2 designated dock doors
- Open floor plan with 21' ceiling height
- Additional parking proposed totaling 247 spaces
- Excellent visibility and signage with premium pylon
- Traffic: Washington St. 20,201 ADT
- Join co-tenants Pediatric Associates, Stone L'Oven Pizza, Roberts Jewelry, The Fit Bodi,
   Visions Salon, Postal Center USA, Anton's Cleaners, Blinds & Designs and Dunkin Donuts!