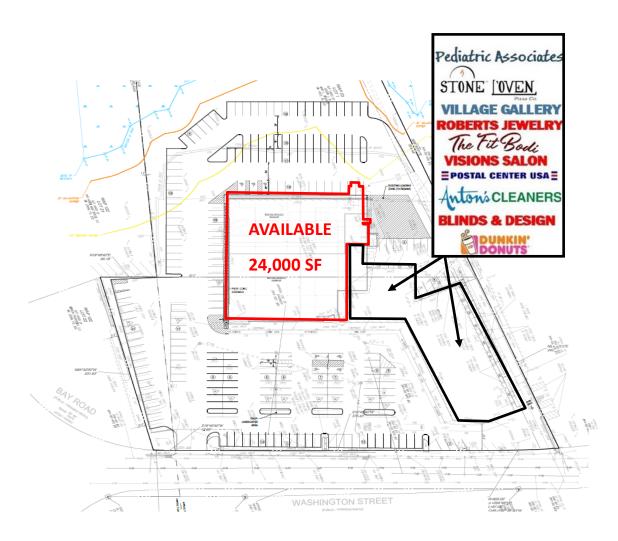

### **FEATURES:**

- 24,000 SF with 2 designated dock doors
- Open floor plan with 21' ceiling height
- Additional parking proposed totaling 247 spaces
- Excellent visibility and signage with premium pylon
- Traffic: Washington St. 20,201 ADT
- Join co-tenants Pediatric Associates, Stone L'Oven Pizza, Roberts Jewelry, The Fit Bodi,
   Visions Salon, Postal Center USA, Anton's Cleaners, Blinds & Designs and Dunkin Donuts!

### 24,000 SF RETAIL SPACE

Anchor Box with Docks (Sub-dividable)