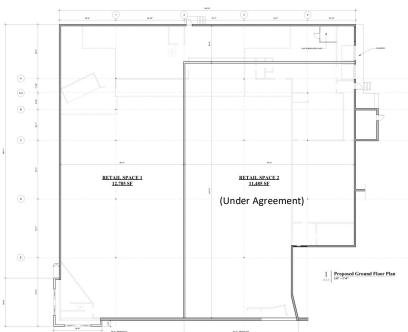

### 24,000 SF RETAIL ANCHOR SPACE DIVIDABLE

4 WASHINGTON ST., CANTON, MA

At Cobb Corner across from Village Shoppes of Canton

### **FEATURES:**

- 24,000 SF with 2 designated dock doors
- Open floor plan with 21' ceiling height
- Additional parking proposed totaling 247 spaces
- Excellent visibility and signage with premium pylon
- Traffic: Washington St. 20,201 ADT
- Join co-tenants Pediatric Associates, Stone L'Oven Pizza, Roberts Jewelry, The Fit Bodi,
   Visions Salon, Postal Center USA, Anton's Cleaners, Blinds & Designs and Dunkin Donuts!

### 24,000 SF RETAIL SPACE

Anchor Box with Docks (Sub-dividable)