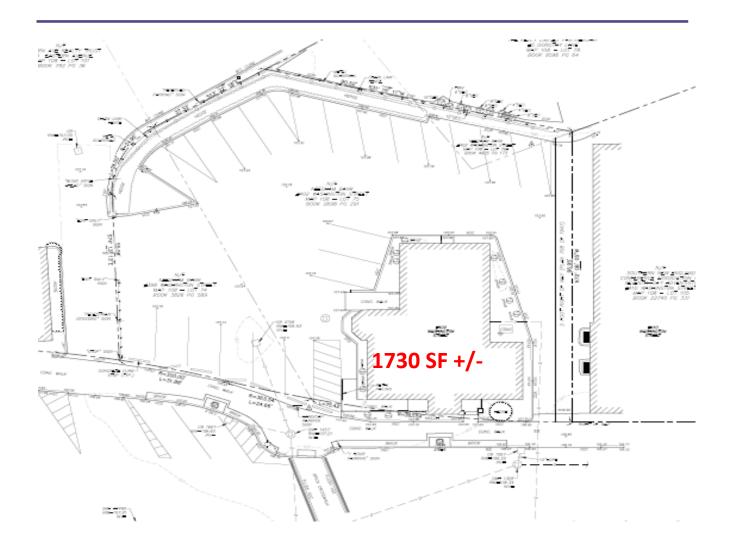

DEDHAM HIGH SCOOL, ELEMENTARY SCHOOL, LEGACY PLACE, DEDHAM PLAZA, DEDHAM MALL, THE REGIONS LARGEST COLLECTION OF MAJOR RETAIL CHAINS... WITHIN MINUTES.
- WHOLE FOODS, STOP AND SHOP, STAR MARKET ALL WITHIN 1 MILE.
- OVER 6,500 SINGLE FAMILY HOMES AND 3,400 ONE AND TWO BEDROOM APARTMENTS

#### **CONTACT:**

Bobby Burke 508-479-5294 bobby.acreco@gmail.com AMERICAN COMMERCIAL REAL ESTATE 50 Ledgeview Way #2415, Wrentham, Massachusetts 02093 Tel: (508) 735-6378 | Fax: (508) 861-0537 | www.acreco.com

Information presented herein is from sources deemed reliable. However, no warranty can be made as to the accuracy of this information, which is presented subject to prior sale, rental, or withdrawal from the market without notice.





# **3176 SF RETAIL/MEDICAL/PROFESSIONAL BUILDING** SITE PLAN



#### **CONTACT:**

Bobby Burke 508-479-5294 bobby.acreco@gmail.com AMERICAN COMMERCIAL REAL ESTATE 50 Ledgeview Way #2415, Wrentham, Massachusetts 02093 Tel: (508) 735-6378 | Fax: (508) 861-0537 | www.acreco.com

Information presented herein is from sources deemed reliable. However, no warranty can be made as to the accuracy of this information, which is presented subject to prior sale, rental, or withdrawal from the market without notice





### 1730 SF RETAIL/MEDICAL/PROFESSIONAL FIRST FLOOR PLAN





- STAIRWAY TO UPSTAIRS CAN BE REMOVED FOR A SINGLE FLOOR TENANT
- 800 SF OFFICES IN BASEMENT FINISHED WITH BATHROOMS INCLUDED
- UPSTAIRS CAN BE ADDITIONAL OFFICES

#### **CONTACT:**

Bobby Burke 508-479-5294 bobby.acreco@gmail.com AMERICAN COMMERCIAL REAL ESTATE 50 Ledgeview Way #2415, W