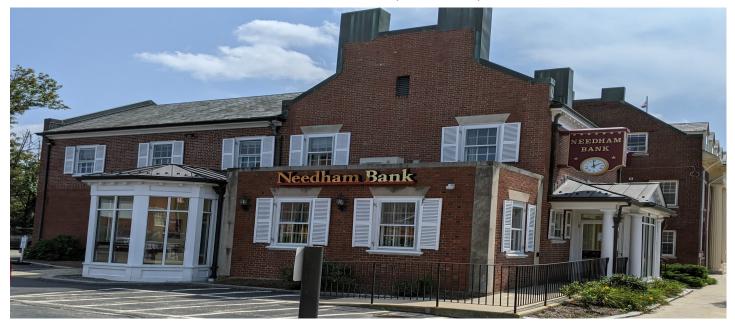

# LANDMARK LOCATION IN DEDHAM SQUARE

### **1730 +/- SF RETAIL/PROFESSIONAL/MEDICAL FREE STANDING SPACE AVAILABLE** 402 WASHINGTON ST., Dedham, MA

### **FEATURES:**

- FORMER NEEDHAM BANK SITE BEING RENOVATED FOR RETAIL/MEDICAL/PROFESSIONAL USER
- DIRECTLY ADJACENT TO CVS IN THE HEART OF DEDHAM SQUARE
- 1730 SF +/- BUILDING ON 1ST FLOOR
- 800 SF BASEMENT WITH BATHROOMS FOR ADDITIONAL WORKSPACE INCLUDED
- PARKING: 21 SPACES ONSITE WITH ADDITIONAL MUNICIPAL AND ON STREET PARKING
- MINUTES TO RT. 128/I-95, RT 1 AND VFW PARKWAY