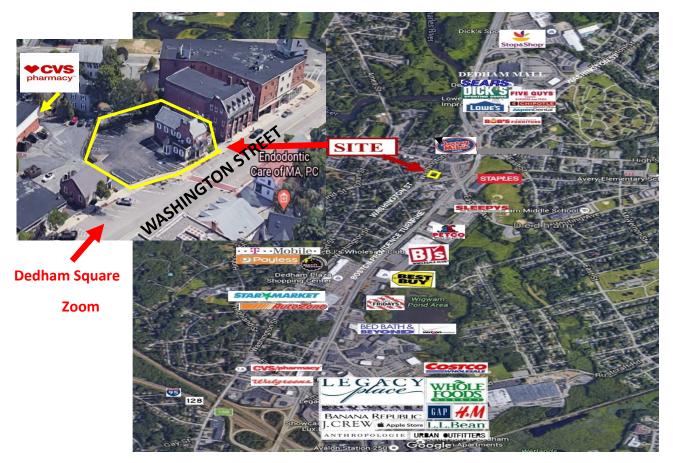

# **DEDHAM AREA RETAIL CORRIDOR**

- DEDHAM SQUARE IS HOME TO THE TOWN OFFICES, DISTRICT COURTHOUSE, POLICE, FIRE AND SAFETY, REGIONAL/LOCAL RETAILERS, RESTAURANTS AND SERVICES.
- SURROUNDING DEDHAM SQUARE IS: DEDHAM HIGH SCOOL, ELEMENTARY SCHOOL, LEGACY PLACE, DEDHAM PLAZA, DEDHAM MALL, THE REGIONS LARGEST COLLECTION OF MAJOR RETAIL CHAINS... WITHIN MINUTES.
- WHOLE FOODS, STOP AND SHOP, STAR MARKET ALL WITHIN 1 MILE.
- OVER 6,500 SINGLE FAMILY HOMES AND 3,400 ONE AND TWO BEDROOM APARTMENTS