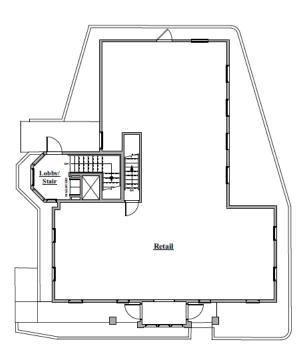

### 1730 SF RETAIL/MEDICAL/PROFESSIONAL FIRST FLOOR PLAN

- STAIRWAY TO UPSTAIRS CAN BE REMOVED FOR A SINGLE FLOOR TENANT
- 800 SF OFFICES IN BASEMENT FINISHED WITH BATHROOMS INCLUDED
- UPSTAIRS CAN BE ADDITIONAL OFFICES