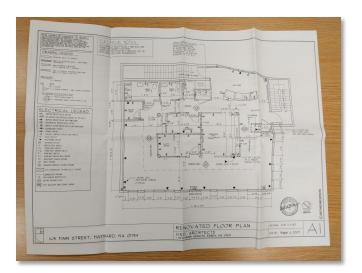

#### Available:

• 1,800 SF Second Floor Office/Residence Combo Space

#### Highlights:

- Join CVS anchored plaza
- Plenty of parking with adjacent municipal lot
- Above 1st floor tenant Subway
- Full build-out
- Ideal for small business office, real estate, software, consulting
- 1 1/2 baths (with full shower) plus kitchen, heat and electric included
- Traffic: Main St. 8,293 ADT