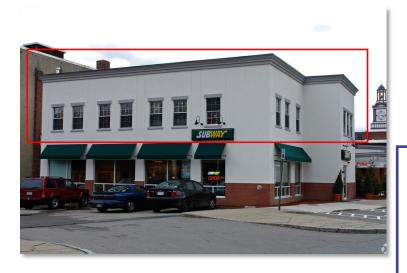

## 1,800 SF OFFICE/RESIDENCE SPACE AVAILABLE

Join CVS-Anchored Plaza Above Subway 107 Main St, Maynard, MA 01754

#### Highlights:

- Join CVS anchored plaza
- Plenty of parking with adjacent municipal lot
- Above 1st floor tenant Subway
- Full build-out
- Ideal for small business office, real estate, software, consulting
- 1 1/2 baths (with full shower) plus kitchen, heat and electric included
- Traffic: Main St. 8,293 ADT