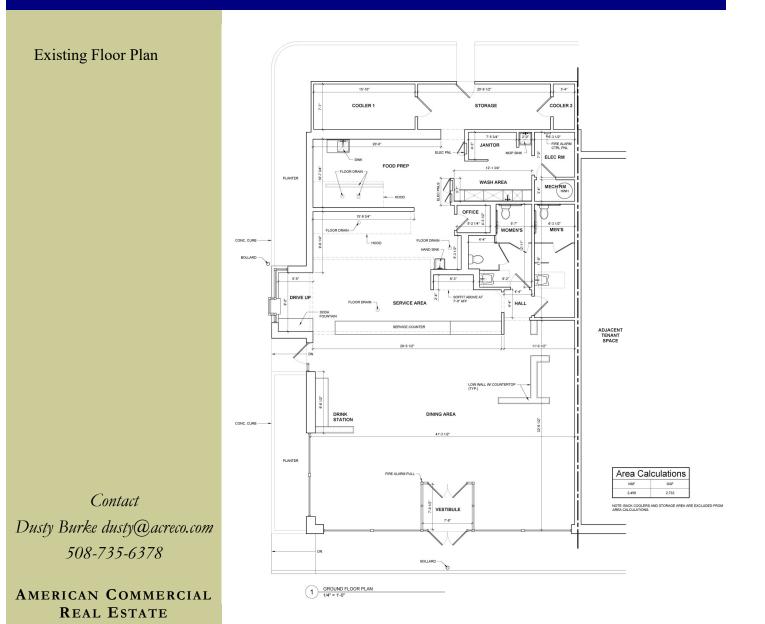

# 2,732 SF ENDCAP Outstanding Location For Lease 1010 Morrissey Blvd., DORCHESTER, MA

|                              | rear of site<br>Concept: former Boston Market. Join City of Boston Credit Union and |                                                                                                                                                                                                                                                                                                   |                                                                                                                                                                                                                                                                                                                    |                                                                                                                                                                                                                                                                                                                                                                                                                                                                  |
|------------------------------|-------------------------------------------------------------------------------------|---------------------------------------------------------------------------------------------------------------------------------------------------------------------------------------------------------------------------------------------------------------------------------------------------|--------------------------------------------------------------------------------------------------------------------------------------------------------------------------------------------------------------------------------------------------------------------------------------------------------------------|------------------------------------------------------------------------------------------------------------------------------------------------------------------------------------------------------------------------------------------------------------------------------------------------------------------------------------------------------------------------------------------------------------------------------------------------------------------|
| <ul> <li>Concept</li> </ul>  |                                                                                     |                                                                                                                                                                                                                                                                                                   |                                                                                                                                                                                                                                                                                                                    |                                                                                                                                                                                                                                                                                                                                                                                                                                                                  |
| Supercu                      | Supercuts                                                                           |                                                                                                                                                                                                                                                                                                   |                                                                                                                                                                                                                                                                                                                    |                                                                                                                                                                                                                                                                                                                                                                                                                                                                  |
|                              | Available: 2,732 SF, approx. 50' X 60'                                              |                                                                                                                                                                                                                                                                                                   |                                                                                                                                                                                                                                                                                                                    |                                                                                                                                                                                                                                                                                                                                                                                                                                                                  |
| <ul> <li>Great st</li> </ul> | Great storefront and pylon signage                                                  |                                                                                                                                                                                                                                                                                                   |                                                                                                                                                                                                                                                                                                                    |                                                                                                                                                                                                                                                                                                                                                                                                                                                                  |
| <ul> <li>Outstan</li> </ul>  | Outstanding visibility on Morrissey Blvd., with ample parking                       |                                                                                                                                                                                                                                                                                                   |                                                                                                                                                                                                                                                                                                                    |                                                                                                                                                                                                                                                                                                                                                                                                                                                                  |
| • Traffic: 2                 | Traffic: 16,215 Morrissey Blvd.; 184,000 Southeast Expressway<br>Demos:             |                                                                                                                                                                                                                                                                                                   |                                                                                                                                                                                                                                                                                                                    |                                                                                                                                                                                                                                                                                                                                                                                                                                                                  |
| • Demos:                     |                                                                                     |                                                                                                                                                                                                                                                                                                   |                                                                                                                                                                                                                                                                                                                    |                                                                                                                                                                                                                                                                                                                                                                                                                                                                  |
|                              | DEMOGRAPHICS                                                                        | 1-MILE                                                                                                                                                                                                                                                                                            | 3-MILE                                                                                                                                                                                                                                                                                                             | 5-MILE                                                                                                                                                                                                                                                                                                                                                                                                                                                           |
|                              |                                                                                     | 22.245                                                                                                                                                                                                                                                                                            | 247.000                                                                                                                                                                                                                                                                                                            | 540 405                                                                                                                                                                                                                                                                                                                                                                                                                                                          |
|                              |                                                                                     | - /                                                                                                                                                                                                                                                                                               | <b>,</b>                                                                                                                                                                                                                                                                                                           | 512,425                                                                                                                                                                                                                                                                                                                                                                                                                                                          |
|                              |                                                                                     | ,                                                                                                                                                                                                                                                                                                 | . '                                                                                                                                                                                                                                                                                                                | 228,538                                                                                                                                                                                                                                                                                                                                                                                                                                                          |
|                              | MEDIAN INCOME                                                                       | \$68,353                                                                                                                                                                                                                                                                                          | \$66,009                                                                                                                                                                                                                                                                                                           | \$65,601                                                                                                                                                                                                                                                                                                                                                                                                                                                         |
|                              | rear of s<br>Concept<br>Supercu<br>Availabl<br>Great st<br>Outstan<br>Traffic: 2    | <ul> <li>rear of site</li> <li>Concept: former Boston Mai<br/>Supercuts</li> <li>Available: 2,732 SF, approx.</li> <li>Great storefront and pylon s</li> <li>Outstanding visibility on Mo</li> <li>Traffic: 16,215 Morrissey Blv</li> <li>Demos:</li> </ul> DEMOGRAPHICS POPULATION HOUSING UNITS | rear of site Concept: former Boston Market. Join City of<br>Supercuts Available: 2,732 SF, approx. 50' X 60' Great storefront and pylon signage Outstanding visibility on Morrissey Blvd., w Traffic: 16,215 Morrissey Blvd.; 184,000 Sof Demos: <u>DEMOGRAPHICS 1-MILE</u> POPULATION 23,945 HOUSING UNITS 10,954 | <ul> <li>rear of site</li> <li>Concept: former Boston Market. Join City of Boston Credit<br/>Supercuts</li> <li>Available: 2,732 SF, approx. 50' X 60'</li> <li>Great storefront and pylon signage</li> <li>Outstanding visibility on Morrissey Blvd., with ample park</li> <li>Traffic: 16,215 Morrissey Blvd.; 184,000 Southeast Express</li> <li>Demos:</li> </ul> <u>DEMOGRAPHICS 1-MILE 3-MILE</u> POPULATION 23,945 217,893<br>HOUSING UNITS 10,954 89,914 |