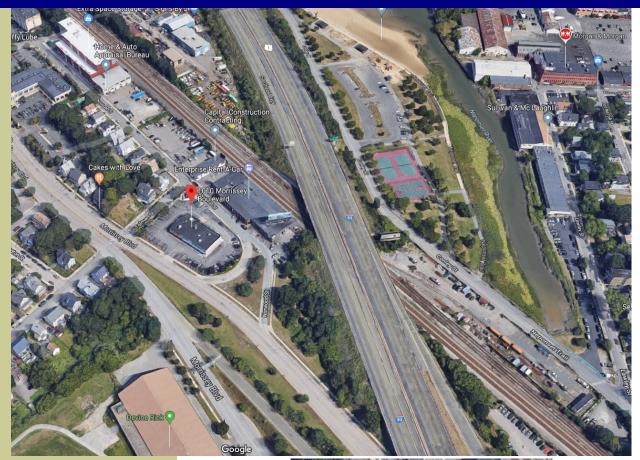

# 2,732 SF ENDCAP Outstanding Location For Lease 1010 Morrissey Blvd., DORCHESTER, MA

|                              | rear of site<br>Concept: former Boston Market. Join City of Boston Credit Union and |                                                                                                                                                                                                                                                                                                   |                                                                                                                                                                                                                                                                                                                    |                                                                                                                                                                                                                                                                                                                                                                                                                                                                  |
|------------------------------|-------------------------------------------------------------------------------------|---------------------------------------------------------------------------------------------------------------------------------------------------------------------------------------------------------------------------------------------------------------------------------------------------|--------------------------------------------------------------------------------------------------------------------------------------------------------------------------------------------------------------------------------------------------------------------------------------------------------------------|------------------------------------------------------------------------------------------------------------------------------------------------------------------------------------------------------------------------------------------------------------------------------------------------------------------------------------------------------------------------------------------------------------------------------------------------------------------|
| <ul> <li>Concept</li> </ul>  |                                                                                     |                                                                                                                                                                                                                                                                                                   |                                                                                                                                                                                                                                                                                                                    |                                                                                                                                                                                                                                                                                                                                                                                                                                                                  |
| Supercu                      | Supercuts                                                                           |                                                                                                                                                                                                                                                                                                   |                                                                                                                                                                                                                                                                                                                    |                                                                                                                                                                                                                                                                                                                                                                                                                                                                  |
|                              | Available: 2,732 SF, approx. 50' X 60'                                              |                                                                                                                                                                                                                                                                                                   |                                                                                                                                                                                                                                                                                                                    |                                                                                                                                                                                                                                                                                                                                                                                                                                                                  |
| <ul> <li>Great st</li> </ul> | Great storefront and pylon signage                                                  |                                                                                                                                                                                                                                                                                                   |                                                                                                                                                                                                                                                                                                                    |                                                                                                                                                                                                                                                                                                                                                                                                                                                                  |
| <ul> <li>Outstan</li> </ul>  | Outstanding visibility on Morrissey Blvd., with ample parking                       |                                                                                                                                                                                                                                                                                                   |                                                                                                                                                                                                                                                                                                                    |                                                                                                                                                                                                                                                                                                                                                                                                                                                                  |
| • Traffic: 2                 | Traffic: 16,215 Morrissey Blvd.; 184,000 Southeast Expressway<br>Demos:             |                                                                                                                                                                                                                                                                                                   |                                                                                                                                                                                                                                                                                                                    |                                                                                                                                                                                                                                                                                                                                                                                                                                                                  |
| • Demos:                     |                                                                                     |                                                                                                                                                                                                                                                                                                   |                                                                                                                                                                                                                                                                                                                    |                                                                                                                                                                                                                                                                                                                                                                                                                                                                  |
|                              | DEMOGRAPHICS                                                                        | 1-MILE                                                                                                                                                                                                                                                                                            | 3-MILE                                                                                                                                                                                                                                                                                                             | 5-MILE                                                                                                                                                                                                                                                                                                                                                                                                                                                           |
|                              |                                                                                     | 22.245                                                                                                                                                                                                                                                                                            | 247.000                                                                                                                                                                                                                                                                                                            | 540 405                                                                                                                                                                                                                                                                                                                                                                                                                                                          |
|                              |                                                                                     | - /                                                                                                                                                                                                                                                                                               | <b>,</b>                                                                                                                                                                                                                                                                                                           | 512,425                                                                                                                                                                                                                                                                                                                                                                                                                                                          |
|                              |                                                                                     | ,                                                                                                                                                                                                                                                                                                 | . '                                                                                                                                                                                                                                                                                                                | 228,538                                                                                                                                                                                                                                                                                                                                                                                                                                                          |
|                              | MEDIAN INCOME                                                                       | \$68,353                                                                                                                                                                                                                                                                                          | \$66,009                                                                                                                                                                                                                                                                                                           | \$65,601                                                                                                                                                                                                                                                                                                                                                                                                                                                         |
|                              | rear of s<br>Concept<br>Supercu<br>Availabl<br>Great st<br>Outstan<br>Traffic: 2    | <ul> <li>rear of site</li> <li>Concept: former Boston Mai<br/>Supercuts</li> <li>Available: 2,732 SF, approx.</li> <li>Great storefront and pylon s</li> <li>Outstanding visibility on Mo</li> <li>Traffic: 16,215 Morrissey Blv</li> <li>Demos:</li> </ul> DEMOGRAPHICS POPULATION HOUSING UNITS | rear of site Concept: former Boston Market. Join City of<br>Supercuts Available: 2,732 SF, approx. 50' X 60' Great storefront and pylon signage Outstanding visibility on Morrissey Blvd., w Traffic: 16,215 Morrissey Blvd.; 184,000 Sof Demos: <u>DEMOGRAPHICS 1-MILE</u> POPULATION 23,945 HOUSING UNITS 10,954 | <ul> <li>rear of site</li> <li>Concept: former Boston Market. Join City of Boston Credit<br/>Supercuts</li> <li>Available: 2,732 SF, approx. 50' X 60'</li> <li>Great storefront and pylon signage</li> <li>Outstanding visibility on Morrissey Blvd., with ample park</li> <li>Traffic: 16,215 Morrissey Blvd.; 184,000 Southeast Express</li> <li>Demos:</li> </ul> <u>DEMOGRAPHICS 1-MILE 3-MILE</u> POPULATION 23,945 217,893<br>HOUSING UNITS 10,954 89,914 |