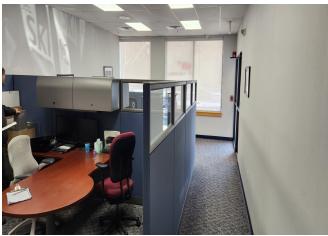

# OFFICE/RETAIL/PROFESSIONAL/MEDICAL SPACE 1,200 SF AVAILABLE IMMEDIATELY

335 PROVIDENCE HIGHWAY, WESTWOOD, MA

Tremendous access to Rt. 128/95 within 1/2 mile. Over 40,000 ADT facing Route 1. Open bull pen, conference room, employee break area, ADA bathroom in 1200 SF retail location. Adjacent to Ski and Sports and AAA. Ample parking. Great location for Professionals needing exposure and regional access. Ready for immediate delivery.

## 1200 SF of office space located on busy Rte 1.

Bull pen area, conference room, ADA bathroom, and employee break area. Entry into the space has a common vestibule. Great signage on façade as well as Pylon on Rt. 1 with over 40,000 cars daily passing the site. Great regional access to Canton, Dedham and Norwood.