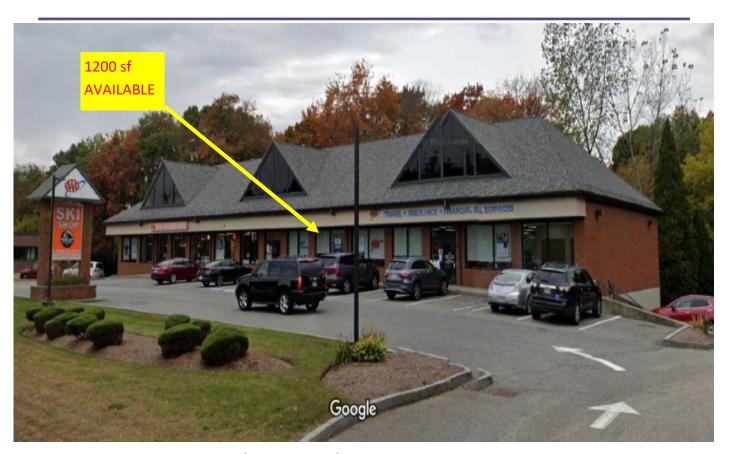

# OFFICE/RETAIL/PROFESSIONAL/MEDICAL SPACE 1,200 SF AVAILABLE IMMEDIATELY

335 PROVIDENCE HIGHWAY, WESTWOOD, MA

Tremendous access to Rt. 128/95 within 1/2 mile. Over 40,000 ADT facing Route 1. Open bull pen, conference room, employee break area, ADA bathroom in 1200 SF retail location. Adjacent to Ski and Sports and AAA. Ample parking. Great location for Professionals needing exposure and regional access. Ready for immediate delivery.

## 1200 SF of office space located on busy Rte 1.

Bull pen area, conference room, ADA bathroom, and employee break area. Entry into the space has a common vestibule. Great signage on façade as well as Pylon on Rt. 1 with over 40,000 cars daily passing the site. Great regional access to Canton, Dedham and Norwood.