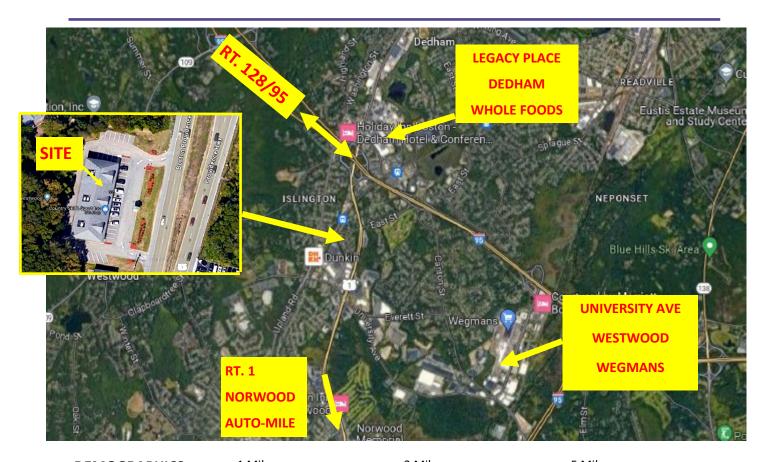

## **REGIONAL MARKET POSITION**

 DEMOGRAPHICS
 1 Mile
 3 Mile
 5 Mile

 Average HH Income
 \$142,759
 \$136,528
 \$140,326

Population 7,058 60,147 164,895

#### RT. 1 - 40,000 AVERAGE DAILY TRAFFIC

## 1200 SF of office space located on busy Rte 1.

Bull pen area, conference room, ADA bathroom, and employee break area. Entry into the space has a common vestibule. Great signage on façade as well as Pylon on Rt. 1 with over 40,000 cars daily passing the site. Great regional access to Canton, Dedham and Norwood.