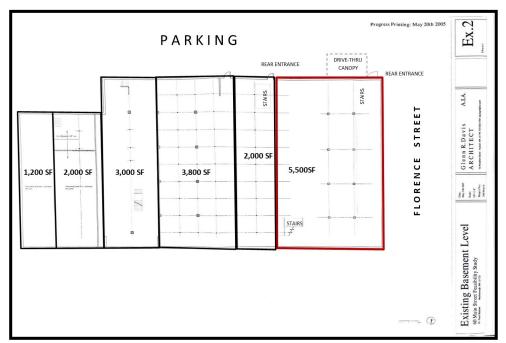

### AVAILABLE:

Currently configured:

- 11,000 SF 2-level endcap with entrances on street in front and back.
- Perfect for bank, restaurant, retail, professional services.

For more information, contact:

**Dusty Burke** 508-735-6378

### **Property Highlights:**

- Endcap features open concept office space with 9 private offices and 2 bathrooms on main level. Lower level has 4 offices, conference room, and 2 additional bathrooms.
- 18 parking spaces on-site in rear of building, plus free street parking on Main St. and municipal parking garage close by.