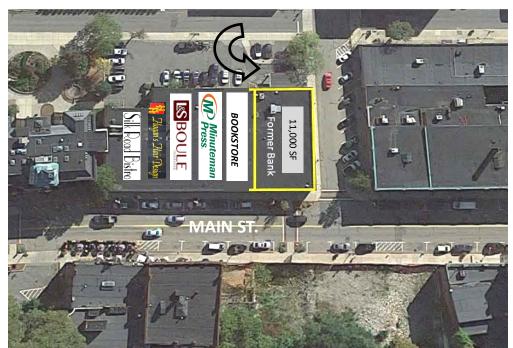

# **PRIME RETAIL SPACE AVAILABLE** 11,000 SF ENDCAP w DRIVE-THRU 166 Main St., Marlborough, MA

Corner of Main St. & Florence St.

Former Bank Drive-thru

### **Property Highlights:**

- Endcap features open concept office space with 9 private offices and 2 bathrooms on main level. Lower level has 4 offices, conference room, and 2 additional bathrooms.
- 18 parking spaces on-site in rear of building, plus free street parking on Main St. and municipal parking garage close by.