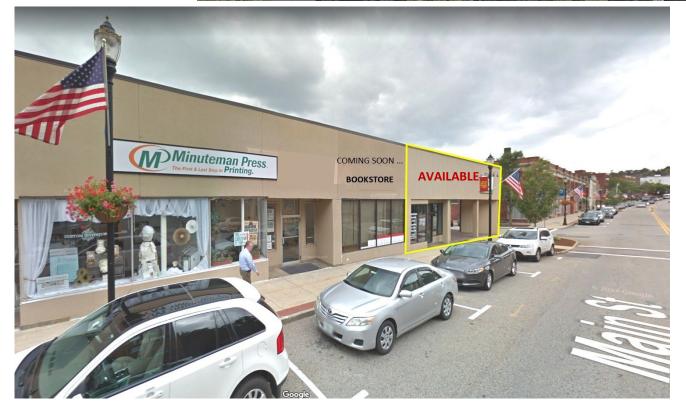

### AVAILABLE:

Currently configured:

- 11,000 SF 2-level endcap with entrances on street in front and back.
- Perfect for bank, restaurant, retail, professional services.

For more information, contact:

**Dusty Burke** 508-735-6378

### **Property Highlights:**

- Endcap features open concept office space with 9 private offices and 2 bathrooms on main level. Lower level has 4 offices, conference room, and 2 additional bathrooms.
- 18 parking spaces on-site in rear of building, plus free street parking on Main St. and municipal parking garage close by.