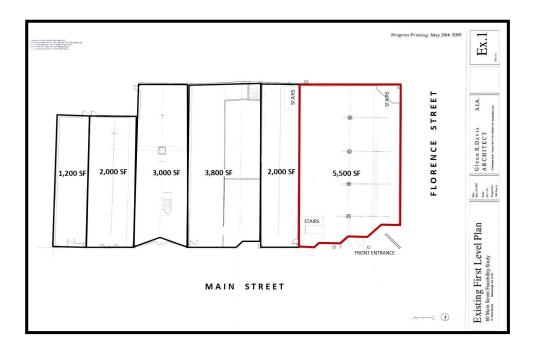

### AVAILABLE:

Currently configured:

- 11,000 SF 2-level endcap with entrances on street in front and back.
- Perfect for bank, restaurant, retail, professional services.

For more information, contact:

**Dusty Burke** 508-735-6378

### **Property Highlights:**

- Endcap features open concept office space with 9 private offices and 2 bathrooms on main level. Lower level has 4 offices, conference room, and 2 additional bathrooms.
- 18 parking spaces on-site in rear of building, plus free street parking on Main St. and municipal parking garage close by.