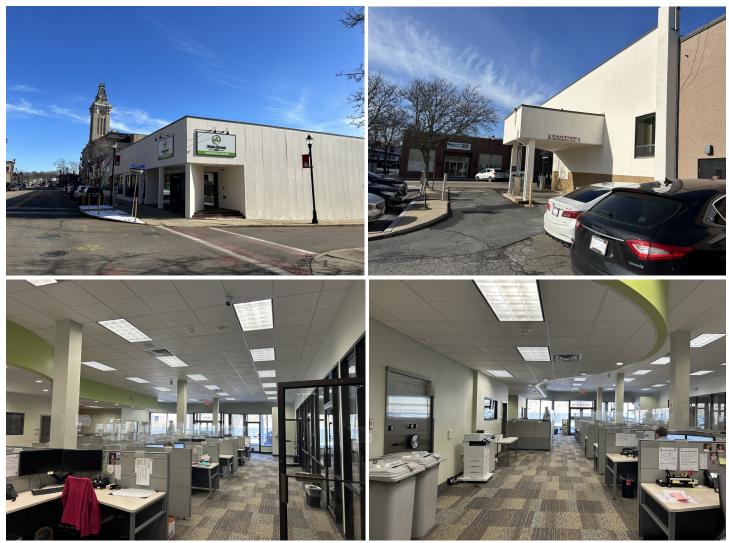

# **11,000 SF PRIME RETAIL SPACE FOR LEASE** 166 Main St., Marlborough, MA 11,000 SF ENDCAP

# PRIME RETAIL SPACE AVAILABLE 11,000 SF ENDCAP w DRIVE-THRU 166 Main St., Marlborough, MA

# **PRIME RETAIL SPACE AVAILABLE** 11,000 SF ENDCAP w DRIVE-THRU 166 Main St., Marlborough, MA

Corner of Main St. & Florence St.

Former Bank Drive-thru

### **Property Highlights:**

- Endcap features open concept office space with 9 private offices and 2 bathrooms on main level. Lower level has 4 offices, conference room, and 2 additional bathrooms.
- 18 parking spaces on-site in rear of building, plus free street parking on Main St. and municipal parking garage close by.