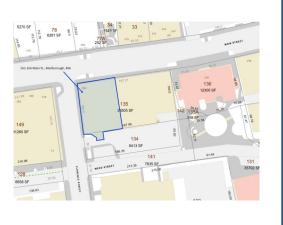

# **11,000 SF PRIME RETAIL SPACE FOR LEASE** 166 Main St., Marlborough, MA 11,000 SF ENDCAP

### AVAILABLE:

Currently configured:

- 11,000 SF 2-level endcap with entrances on street in front and back.
- Perfect for bank, restaurant, retail, professional services.

For more information, contact:

**Dusty Burke** 508-735-6378