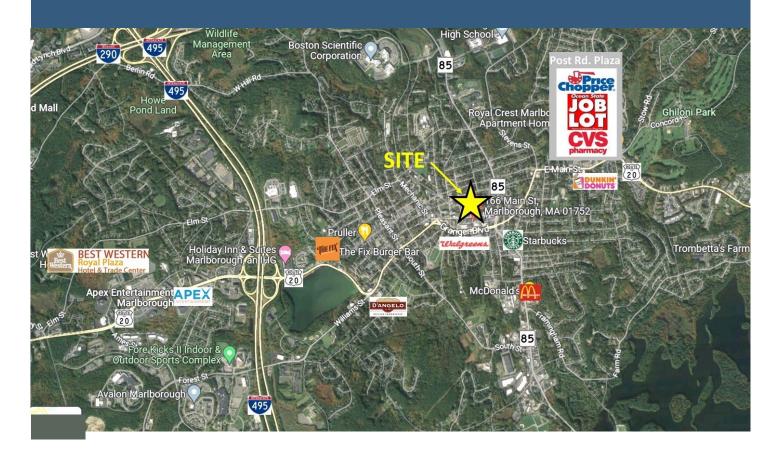

# **11,000 SF PRIME RETAIL SPACE FOR LEASE** 166 Main St., Marlborough, MA 11,000 SF ENDCAP

# PRIME RETAIL SPACE AVAILABLE 11,000 SF ENDCAP w DRIVE-THRU 166 Main St., Marlborough, MA

#### Features:

- Downtown Marlborough
- Excellent frontage and visibility on Main St.
- Great sidewalk exposure
- Endcap w/Drive-Thru
- Parking: on-site, street, and municipal garage
- Demos:

|            | 1-Mi.    | 3-Mi.    | 5-Mi.     |
|------------|----------|----------|-----------|
| Population | 13,755   | 46,405   | 83,246    |
| Med. HH    | \$82,266 | \$92,298 | \$103,047 |
| Income     |          |          |           |