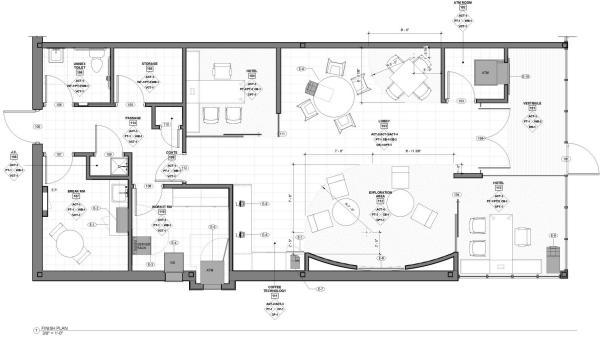

# Leasing Plan

### Features:

- New to market
- End-cap with double Drive-thru
- Great visibility on Route 20
- Former Credit Union
- Large Open Reception Area
- Restroom
- Breakroom
- Utility/ electrical/ computer/phone room

# 1,520 SF Retail Endcap Space

Information presented herein is from sources deemed reliable. However, no warranty can be made as to the accuracy of this information, which is presented subject to prior sale, rental, or withdrawal from the market without notice.