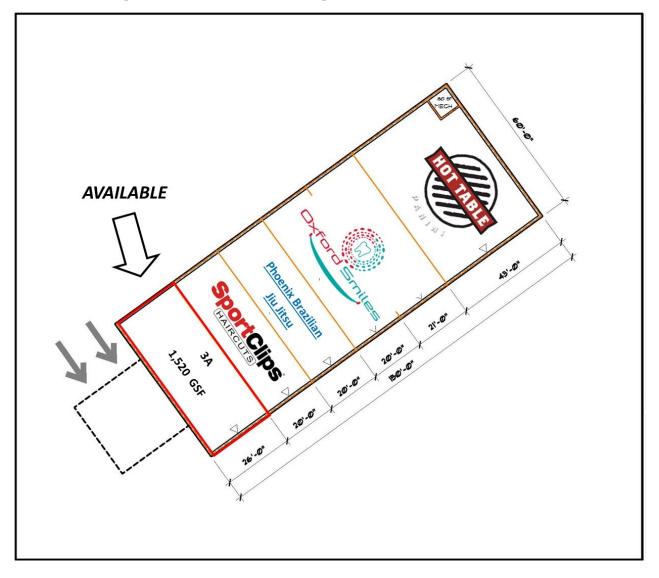

### AVAILABLE: 1,520 SF Endcap w Double Drive-thru

- Great visibility on Route 20 & I-495
- Nearby dining includes 110
   Grill, Evviva Trattoria, Qdoba,
   Starbucks, and more
- Surrounded by hotels such as Hyatt Place and Fairfield Inn
- Apex Center includes bowling, go-karts, Planet Fitness, arcade, sports sims, and more

## 1,520 SF End-cap Retail Space with

### Features:

- New to market
- End-cap with double Drive-thru
- Great visibility on Route 20
- Former Credit Union
- Large Open Reception Area
- Restroom
- Breakroom
- Utility/ electrical/ computer/phone room