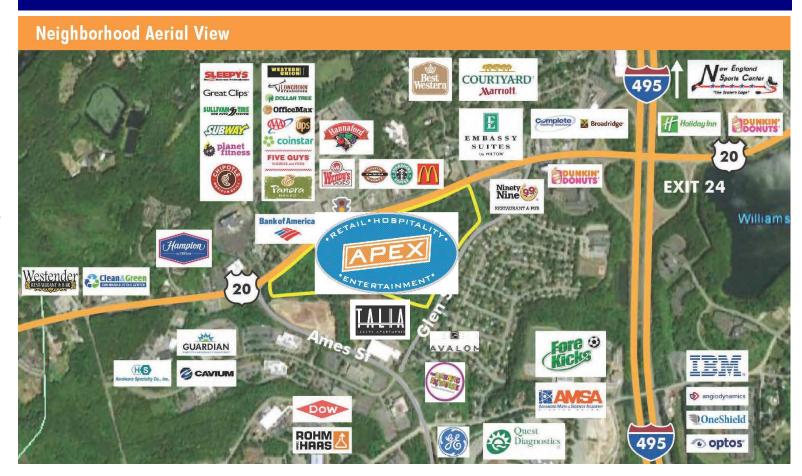

### Apex Center of New England

Apex Center of NE offers outstanding exposure, access and convenience on Rt. 20 at I-495 Exit 24, set within a beautifully designed landscape with ample parking.

### AVAILABLE: 1,520 SF Endcap w Double Drive-thru

- Great visibility on Route 20 & I-495
- Nearby dining includes 110
   Grill, Evviva Trattoria, Qdoba,
   Starbucks, and more
- Surrounded by hotels such as Hyatt Place and Fairfield Inn
- Apex Center includes bowling, go-karts, Planet Fitness, arcade, sports sims, and more