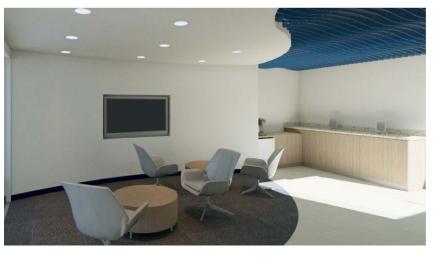

## 1,520 SF End-cap Retail Space with

### Features:

- New to market
- End-cap with double Drive-thru
- Great visibility on Route 20
- Former Credit Union
- Large Open Reception Area
- Restroom
- Breakroom
- Utility/ electrical/ computer/phone room