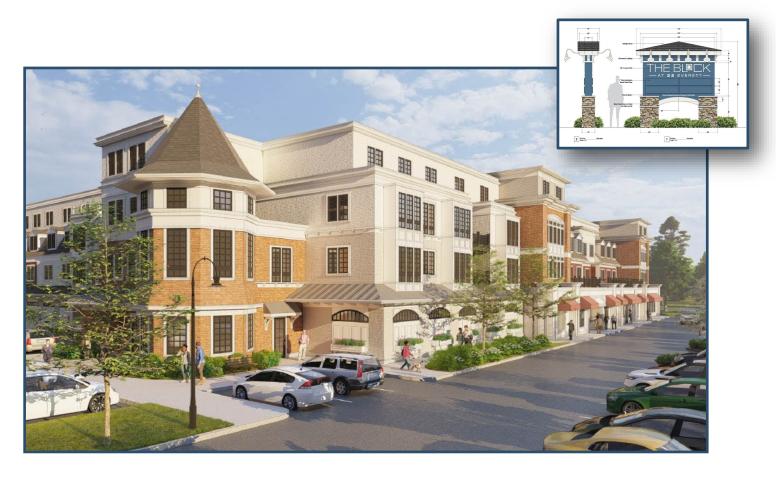

# **THE BLOCK At Westwood**

New Construction Retail Space 7,047 SF, Dividable to 1,500 SF, For Lease 22 Everett St., Westwood, MA, Off I-95, Rt. 1 and Rt. 1A

## Highlights

- Concept: New multi-family/retail center of 99 residential units & 11,247 SF first floor retail
- In the heart of Westwood's commercial region
- Under construction now
- Outstanding parking and access, including EV parking
- Developer: Supreme Companies
- Westwood average house-hold income: \$255,000
- Delivery: October 2025
- Traffic: Everett St 17,000 ADT

### **THE BLOCK at Westwood**

22 Everett St. | Westwood, MA