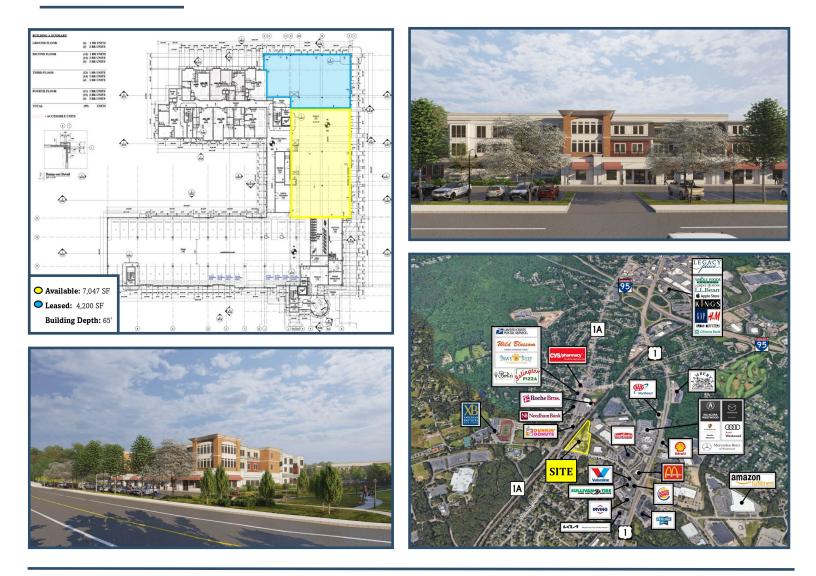

## **Floor Plan**

## Highlights

- Concept: New multi-family/retail center of 99 residential units & 11,247 SF first floor retail
- In the heart of Westwood's commercial region
- Under construction now
- Outstanding parking and access, including EV parking
- Developer: Supreme Companies
- Westwood average house-hold income: \$255,000
- Delivery: October 2025
- Traffic: Everett St 17,000 ADT

• Traffic: <u>Everett St.</u> - 17,000 ADT

<u>Rt. 1</u> - 50,000+ ADT

**For Lease** 