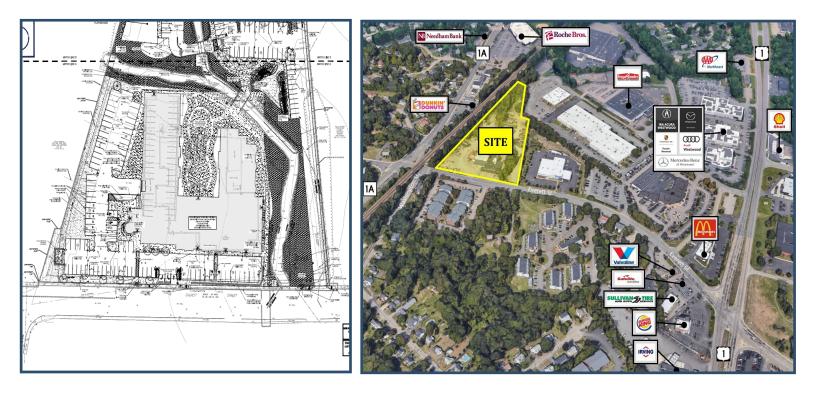

## Site Plan

| 2024 Demographics                  | 1 Mile    | 3 Miles   | 5 Miles   |
|------------------------------------|-----------|-----------|-----------|
| Estimated Population               | 6,283     | 59,410    | 155,462   |
| Estimated Households               | 2,303     | 22,831    | 58,586    |
| Estimated Daytime Employees        | 4,846     | 43,891    | 89,217    |
| Estimated Average Household Income | \$148,724 | \$149,218 | \$149,770 |

• Traffic: <u>Everett St.</u> - 17,000 ADT

<u>Rt. 1</u> - 50,000+ ADT

**For Lease** 

#### **THE BLOCK at Westwood**

22 Everett St. | Westwood, MA