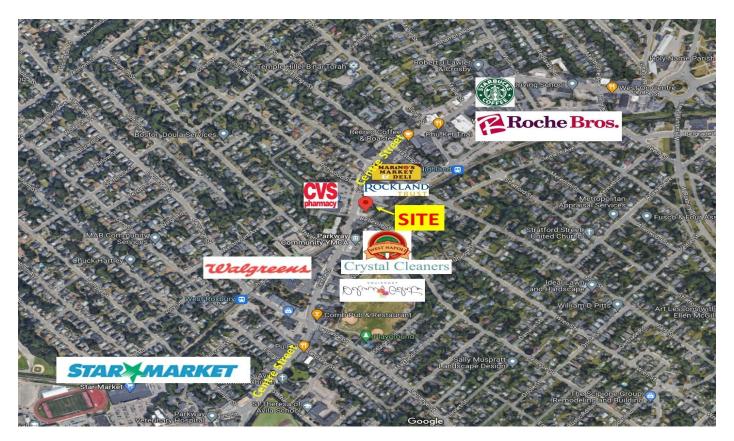

# **CENTRE STREET RETAIL CORRIDOR**

## **FEATURES:**

- 67.43' of frontage on Centre St. and 108.30' of frontage on Bellview St.
- Located between the Roche Bros. and Star Market shopping centers.
- 12,572 square foot level lot.
- Neighbors include a highly successful CVS and Rockland trust.
- Public water/sewer, 3 phase power and natural gas are on site.