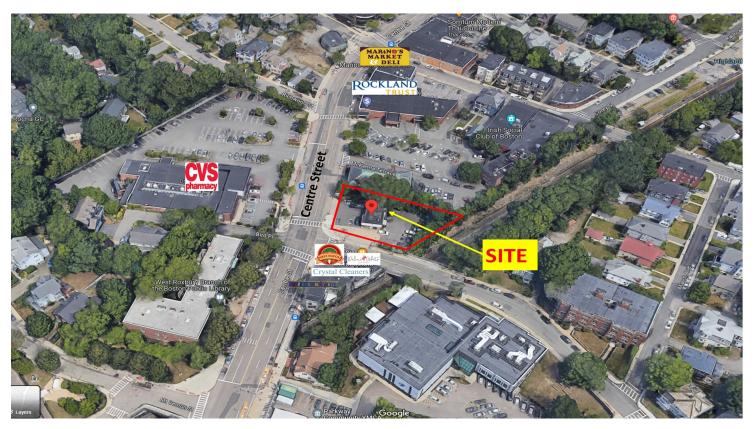

# PAD SITE FOR REDEVELOPMENT AVAILABLE

1942 CENTRE STREET, WEST ROXBURY, MA

## **FEATURES:**

- 67.43' of frontage on Centre St. and 108.30' of frontage on Bellview St.
- Located between the Roche Bros. and Star Market shopping centers.
- 12,572 square foot level lot.
- Neighbors include a highly successful CVS and Rockland trust.
- Public water/sewer, 3 phase power and natural gas are on site.