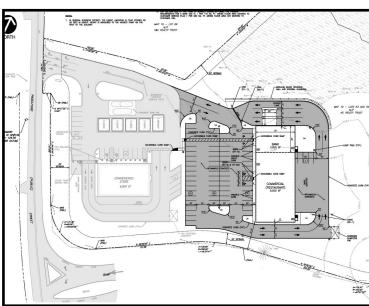

# **New Construction Retail Off Rt. 24**

Endcap and Drive-thru Opportunity 34-38 Padelford St., Berkley, MA

13,100 SF Available, Divisible to 1,000 SF

American Commercial Real Estate is pleased to present a new construction retail and professional leasing opportunity at 34-38 Padelford Street in Berkley. This high-profile location will be serving as the Berkley region's new convenience center at Rt. 24 and Padelford Street.

#### **Highlights**

- Strategic retail location
- New construction
- Join Racing Mart Fuel and Dunkin Donuts
- Endcap, drive-thru opportunity for bank or QSR
- Construction begins late spring 2025

- Directly off Rt. 24, exit 16
- Visibility from off-ramp
- Ample parking
- Traffic: Padelford St. 7,500 ADT