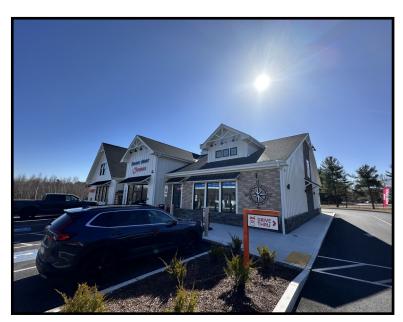

# **New Construction Retail Off Rt. 24**

Endcap and Drive-thru Opportunity 34-38 Padelford St., Berkley, MA

13,100 SF Available, Divisible to 1,000 SF

American Commercial Real Estate is pleased to present a new construction retail and professional leasing opportunity at 34-38 Padelford Street in Berkley. This high-profile location will be serving as the Berkley region's new convenience center at Rt. 24 and Padelford Street.

#### **Highlights**

- Strategic retail location
- New construction
- Join Racing Mart Fuel and Dunkin Donuts
- Endcap, drive-thru opportunity for bank or QSR
- Construction begins late spring 2025

- Directly off Rt. 24, exit 16
- Visibility from off-ramp
- Ample parking
- Traffic: Padelford St. 7,500 ADT