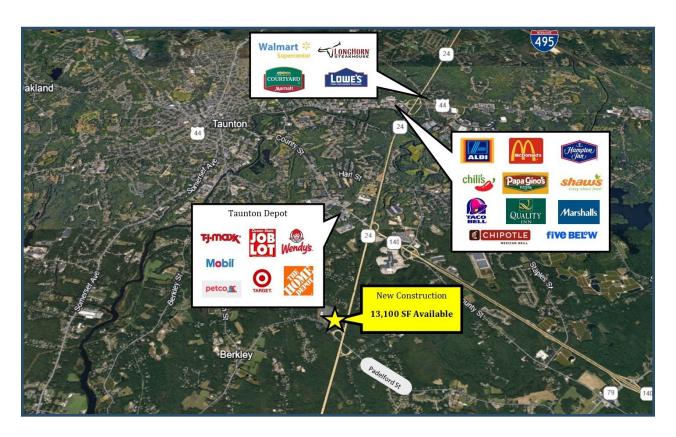

# **New Construction Retail Off Rt. 24**

Endcap and Drive-thru Opportunity 34-38 Padelford St., Berkley, MA

13,100 SF Available, Divisible to 1,000 SF

American Commercial Real Estate is pleased to present a new construction retail and professional leasing opportunity at 34-38 Padelford Street in Berkley. This high-profile location will be serving as the Berkley region's new convenience center at Rt. 24 and Padelford Street.

#### **Highlights**

- Strategic retail location
- New construction
- Join Racing Mart Fuel and Dunkin Donuts
- Endcap, drive-thru opportunity for bank or QSR
- Construction begins late spring 2025

- Directly off Rt. 24, exit 16
- Visibility from off-ramp
- Ample parking
- Traffic: Padelford St. 7,500 ADT

Rt. 24 - 45,000+ ADT