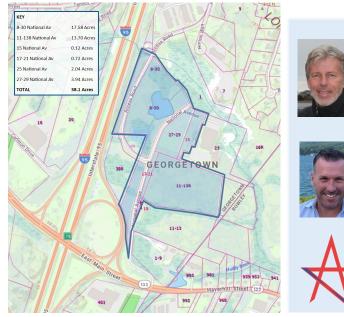

# OUTSTANDING DEVELOPMENT SITE OR BTS *I-95, EXIT 78B AT RT. 133* 0-30 National Ave., Georgetown MA 38 Acres (Approximately 9 Usable)

### Available:

38.1-Acre assemblage at I-95 Intersection 78 at Rt. 133 and National Ave. Outstanding commercial development opportunity for Sale, Lease, or Build-to-Suit immediately off I-95 with approx. 8-9 developable acres (see concept sketches within), Industrial Zone B. Permittable uses appear to include Industrial, Office, Transportation Terminal, Assisted Care, Self-Storage, Marijuana Overlay District, Destination Retail. See page 3 for Proposed 2-Building Distribution Concept sketch.

**Dusty Burke** 508-735-6378 dusty@acreco.com

**AMERICAN COMMERCIAL REAL ESTATE** 50 Ledgeview Way #2415, Wrentham, Massachusetts 02093 TEL: (508) 735-6378 | FAX: (508) 861-0537 | E-MAIL: dusty@acreco.com | www.acreco.com