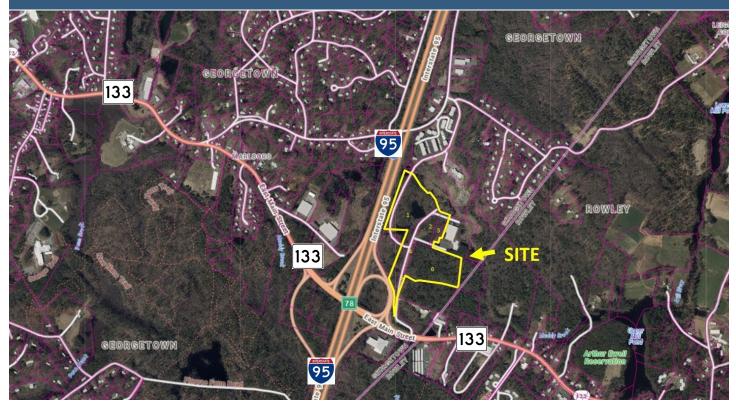

# OUTSTANDING DEVELOPMENT SITE OR BTS *I-95, EXIT 78B AT RT. 133* 0-30 National Ave., Georgetown MA 38 Acres (Approximately 9 Usable)

### Available:

38.1-Acre assemblage at I-95 Intersection 78 at Rt. 133 and National Ave. Outstanding commercial development opportunity for Sale, Lease, or Build-to-Suit immediately off I-95 with approx. 8-9 developable acres (see concept sketches within), Industrial Zone B. Permittable uses appear to include Industrial, Office, Transportation Terminal, Assisted Care, Self-Storage, Marijuana Overlay District, Destination Retail. See page 3 for Proposed 2-Building Distribution Concept sketch.