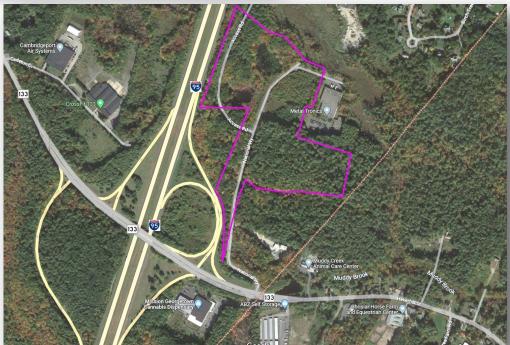

# OUTSTANDING DEVELOPMENT SITE OR BTS *I-95, EXIT 78B AT RT. 133* 0-30 National Ave., Georgetown MA 38 Acres (Approximately 9 Usable)

### Available:

38.1-Acre assemblage at I-95 Intersection 78 at Rt. 133 and National Ave. Outstanding commercial development opportunity for Sale, Lease, or Build-to-Suit immediately off I-95 with approx. 8-9 developable acres (see concept sketches within), Industrial Zone B. Permittable uses appear to include Industrial, Office, Transportation Terminal, Assisted Care, Self-Storage, Marijuana Overlay District, Destination Retail. See page 3 for Proposed 2-Building Distribution Concept sketch.