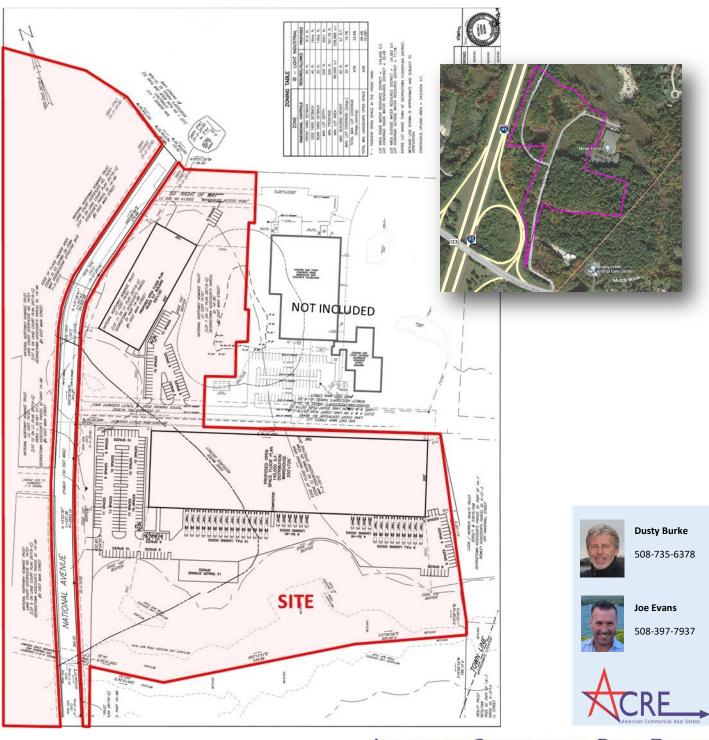

# OUTSTANDING DEVELOPMENT SITE OR BTS *I-95, EXIT 78B AT RT. 133* 0-30 National Ave., Georgetown MA 38 Acres (Approximately 9 Usable)

### Available:

38.1-Acre assemblage at I-95 Intersection 78 at Rt. 133 and National Ave. Outstanding commercial development opportunity for Sale, Lease, or Build-to-Suit immediately off I-95 with approx. 8-9 developable acres (see concept sketches within), Industrial Zone B. Permittable uses appear to include Industrial, Office, Transportation Terminal, Assisted Care, Self-Storage, Marijuana Overlay District, Destination Retail. See page 3 for Proposed 2-Building Distribution Concept sketch.

# OUTSTANDING DEVELOPMENT SITE OR BTS I-95, Exit 78B at Rt. 133 and National Ave., Georgetown, MA 38 Acres (Approximately 9 Usable)

### Proposed Concept with 145,000 Sf and 40,625 SF Distribution Buildings

ACRE

AMERICAN COMMERCIAL REAL ESTATE 50 Ledgeview Way #2415, Wrentham, Massachusetts 02093 Tel: (508) 735-6378 | Fax: (508) 861-0537 | E-Mail: dusty@acreco.com | www.acreco.com