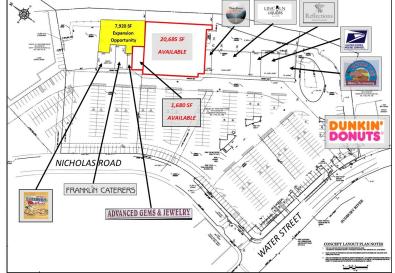

## 22,045 SF AVAILABLE, 2 SPACES PINEFIELD PLAZA

**Expansion Opportunity of 7,920 SF** 

2 Nicholas Rd., Framingham (Saxonville), MA

#### Highlights

- 2 Combinable Spaces Totaling 22,045 SF Available:
  - 1,680 SF Former Restaurant
  - 20,685 SF Former Hardware
- Possibility for Adding up to 7,920 SF New Construction to the Available Space
- Possible Pad Sites Available
- Existing 45,000 SF Center on 6.65 Acres includes US Post Office, Dunkin Donuts, Famous Pizza, Franklin Caterers, 3 Gorges Restaurant, Lincoln Liquors, Reflections Beauty Salon, and more