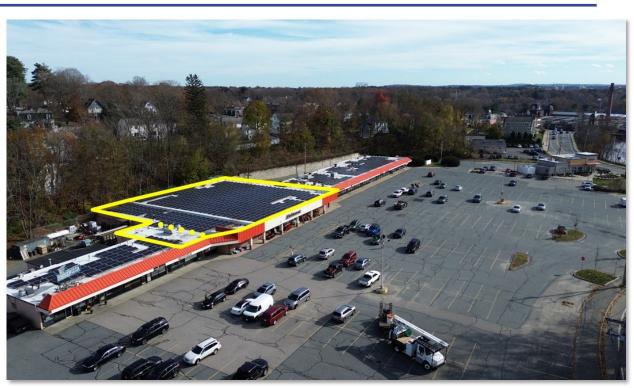

#### Highlights

- 2 Combinable Spaces Totaling 22,045 SF Available:
  - 1,680 SF Former Restaurant
  - 20,685 SF Former Hardware
- Possibility for Adding up to 7,920 SF New Construction to the Available Space
- Possible Pad Sites Available
- Existing 45,000 SF Center on 6.65 Acres includes US Post Office, Dunkin Donuts, Famous Pizza, Franklin Caterers, 3 Gorges Restaurant, Lincoln Liquors, Reflections Beauty Salon, and more

Traffic: 13,751 ADTParking: 383 Spaces