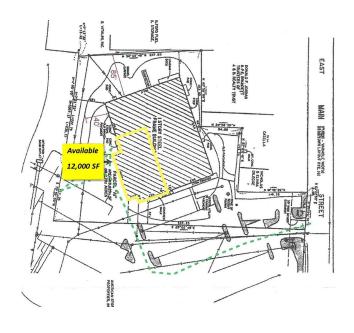

# **FOR LEASE**

### 12,000 SF AVIALABLE

Outstanding Location at Route 16 & 109 161 E Main St., Milford, MA