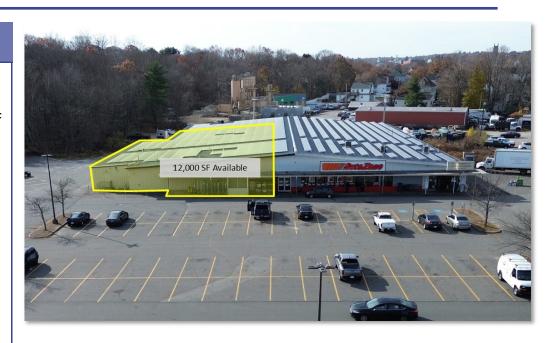

# 12,000 SF RETAIL SPACE AVAILABLE Outstanding Location at Rt. 16 & 109

Join AutoZone and Shadow-Anchor Big Y 161 E Main St., Milford, MA

#### Highlights

- 12,000 SF Retail Space Available
- Join AutoZone in 36,080 SF Shopping Center
- Neighboring Retailers feature Big Y, Chase Bank, Five Guys, Subway, CVS, KFC, and more
- Former Dollar General
- 1 Mile to I-495
- Traffic: E Main St 20,024
- Parking: Approx. 100+ Spaces
- 173' Frontage on E Main St.