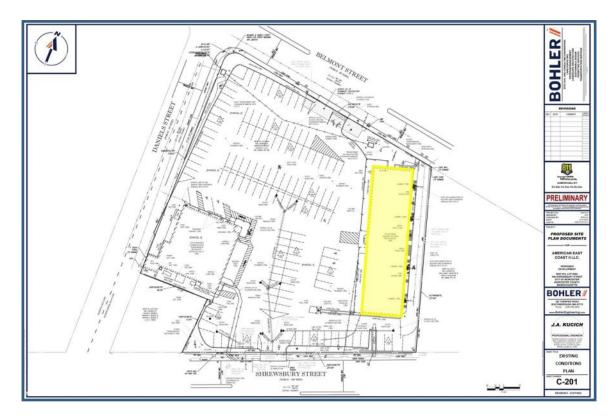

Biologics, approx. 700 employees, opens soon!
- Opposite UMASS Medical Campus and Biotech Center



# **Piccadilly Plaza**

490 Shrewsbury St. | Worcester, MA

### **Retail Market**



| Demographics                       | 1 Mile   | 3 Miles  | 5 Miles  | 10 Miles  |
|------------------------------------|----------|----------|----------|-----------|
| Estimated Population               | 13,706   | 143,449  | 256,639  | 392,095   |
| Estimated Daytime Employment       | 18,454   | 105,623  | 141,893  | 201,766   |
| Estimated Households               | 6,040    | 57,270   | 99,081   | 150,055   |
| Estimated Average Household Income | \$71,670 | \$79,981 | \$93,785 | \$110,274 |



# **Piccadilly Plaza**

490 Shrewsbury St. | Worcester, MA

# **Ground-Level Floor Plan**



### Site Plan





# **Piccadilly Plaza**

490 Shrewsbury St. | Worcester, MA



#### **Contact Us**



Dusty Burke
508-735-6378
dusty@acreco.com



Dusty Burke, III
508-735-5976
dusty3@acreco.com



#### **American Commercial Real Estate**

50 Ledgeview Way #2415, Wrentham, Massachusetts 02093 Tel: (508) 735-6378 | E-mail: <a href="mailto:dusty@acreco.com">dusty@acreco.com</a> | www.acreco.com