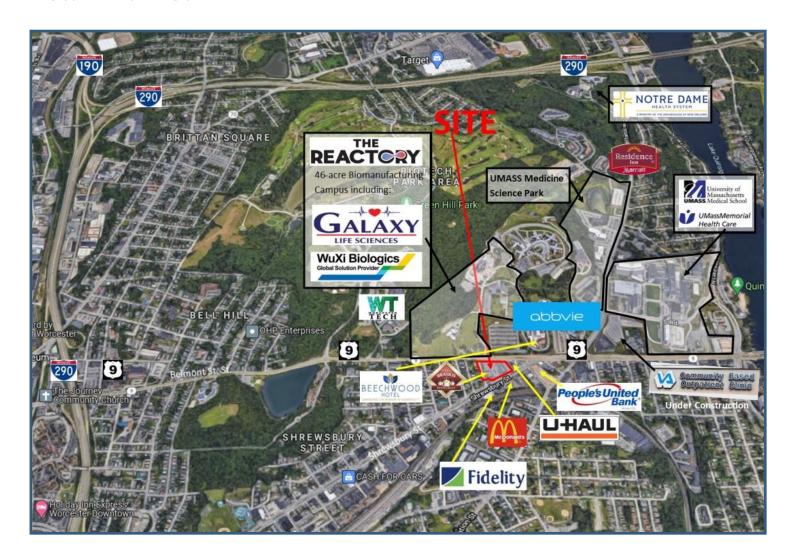

### **Highlights**

- At the gateway to downtown Worcester
- 2 signalized curb cuts at Shrewsbury St. and Belmont St. (Rt. 9)
- 3 large pylon signs
- 160 parking spaces

- Traffic: Shrewsbury St. 20,956 + ADT
- New Tropeiro's Grill Brazilian Steakhouse
- Wuxi Biologics, approx. 700 employees, opens soon!
- Opposite UMASS Medical Campus and Biotech Center

# **Piccadilly Plaza**

490 Shrewsbury St. | Worcester, MA