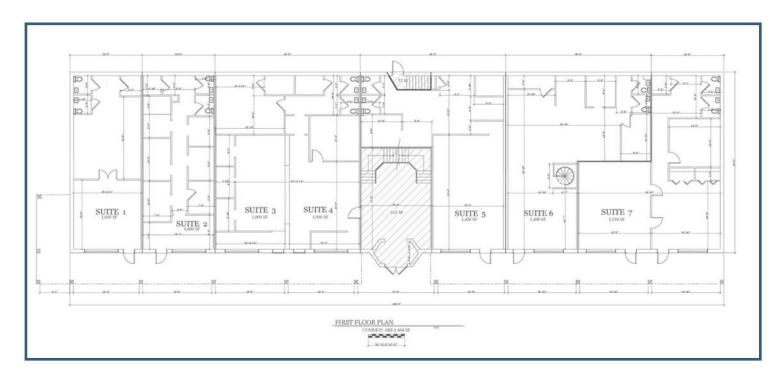

teakhouse
- Wuxi Biologics, approx. 700 employees, opens soon!
- Opposite UMASS Medical Campus and Biotech Center



# **Piccadilly Plaza**

490 Shrewsbury St. | Worcester, MA

### **Retail Market**



| Demographics                       | 1 Mile   | 3 Miles  | 5 Miles  | 10 Miles  |
|------------------------------------|----------|----------|----------|-----------|
| Estimated Population               | 13,706   | 143,449  | 256,639  | 392,095   |
| Estimated Daytime Employment       | 18,454   | 105,623  | 141,893  | 201,766   |
| Estimated Households               | 6,040    | 57,270   | 99,081   | 150,055   |
| Estimated Average Household Income | \$71,670 | \$79,981 | \$93,785 | \$110,274 |



# **Piccadilly Plaza**

490 Shrewsbury St. | Worcester, MA

# **Ground-Level Floor Plan**



### Site Plan





# **Piccadilly Plaza**

490 Shrewsbury St. | Worcester, MA



#### **Contact Us**



Dusty Burke
508-735-6378
dusty@acreco.com



Dusty Burke, III
508-735-5976
dusty3@acreco.com



#### **American Commercial Real Estate**

50 Ledgeview Way #2415, Wrentham, Massachusetts 02093 Tel: (508) 735-6378 | E-mail: <a href="mailto:dusty@acreco.com">dusty@acreco.com</a> | www.acreco.com