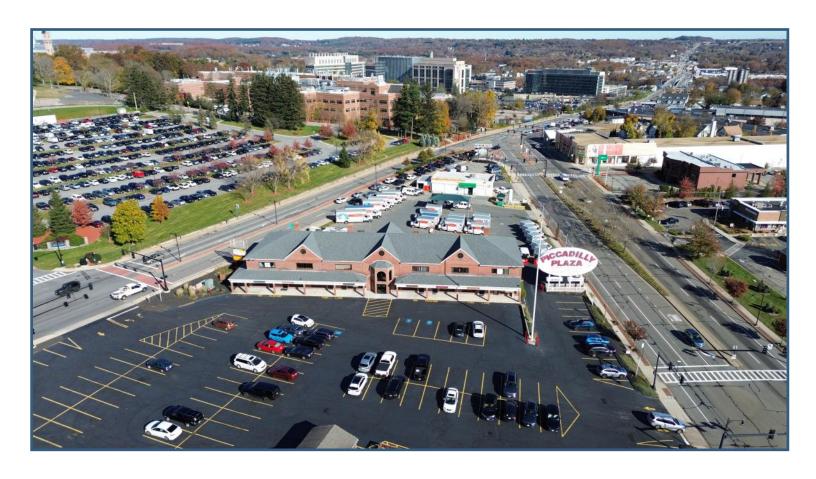

# Piccadilly Plaza Retail & Office Spaces

Best Location in Worcester! 490 Shrewsbury St., Worcester MA

1,000 - 4,000 SF Available

### **Highlights**

- At the gateway to downtown Worcester
- 2 signalized curb cuts at Shrewsbury St. and Belmont St. (Rt. 9)
- 3 large pylon signs
- 160 parking spaces

- Traffic: Shrewsbury St. 20,956 + ADT
- New Tropeiro's Grill Brazilian Steakhouse
- Wuxi Biologics, approx. 700 employees, opens soon!
- Opposite UMASS Medical Campus and Biotech Center

# **Piccadilly Plaza**

490 Shrewsbury St. | Worcester, MA