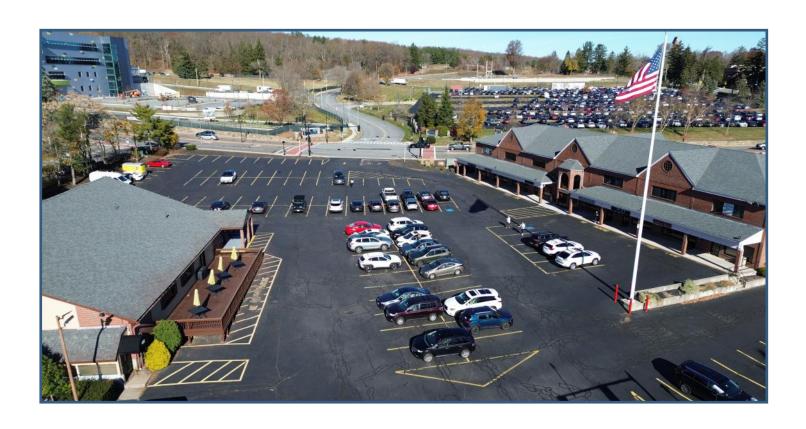

### Site Plan

### **Highlights**

- At the gateway to downtown Worcester
- 2 signalized curb cuts at Shrewsbury St. and Belmont St. (Rt. 9)
- 3 large pylon signs
- 160 parking spaces

- Traffic: Shrewsbury St. 20,956 + ADT
- New Tropeiro's Grill Brazilian Steakhouse
- Wuxi Biologics, approx. 700 employees, opens soon!
- Opposite UMASS Medical Campus and Biotech Center